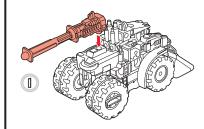

## CHANGING TO ROBOT

Reverse order of instructions to convert back into vehicle.