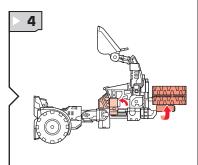

## CHANGING TO ROBOT

Reverse order of instructions to convert back into vehicle.