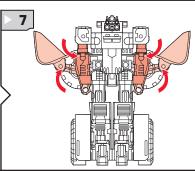

## CHANGING TO ROBOT

Reverse order of instructions to convert back into vehicle.