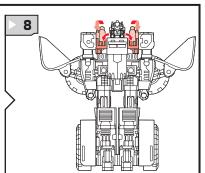

## CHANGING TO ROBOT

Reverse order of instructions to convert back into vehicle.