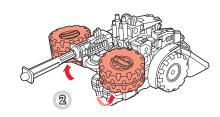

## CHANGING TO ROBOT

Reverse order of instructions to convert back into vehicle.