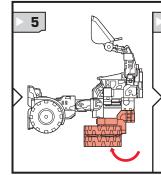

## CHANGING TO ROBOT

Reverse order of instructions to convert back into vehicle.