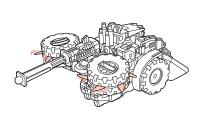

## CHANGING TO ROBOT

Reverse order of instructions to convert back into vehicle.