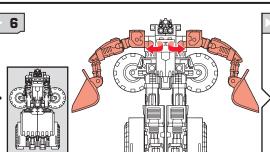

## CHANGING TO ROBOT

Reverse order of instructions to convert back into vehicle.