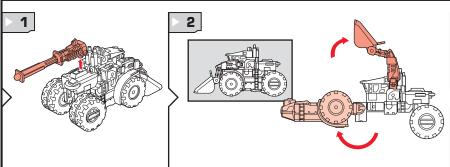

## CHANGING TO ROBOT

Reverse order of instructions to convert back into vehicle.